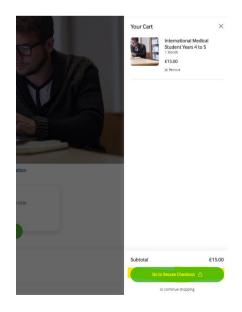

## <u>Step 3.</u>

Your cart will be displayed and you'll be prompted to 'Go to Secure Checkout'.