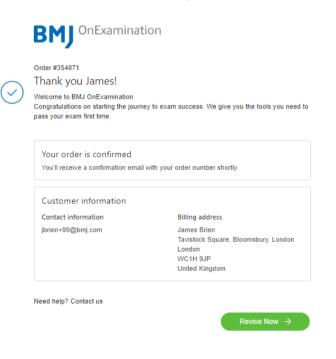

#### <u>Step 7.</u>

Your order has been confirmed, you'll receive an email confirmation shortly.