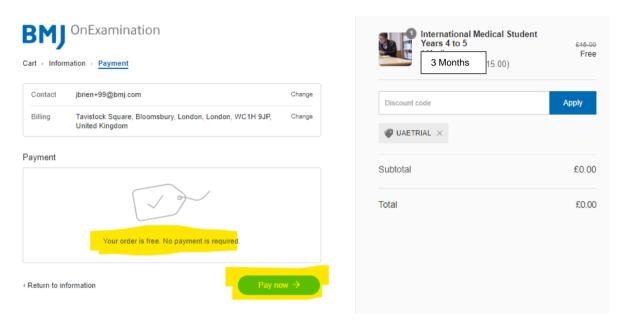

#### Step 6.

After clicking 'Continue to payment' as highlighted in the above screenshot, you'll notice that the payment box says, 'Your order is free. No payment is required'.

You can then click, 'Pay now' to complete the process.