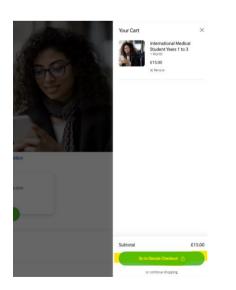

## <u>Step 3.</u>

Your cart will be displayed and you'll be prompted to 'Go to Secure Checkout'.