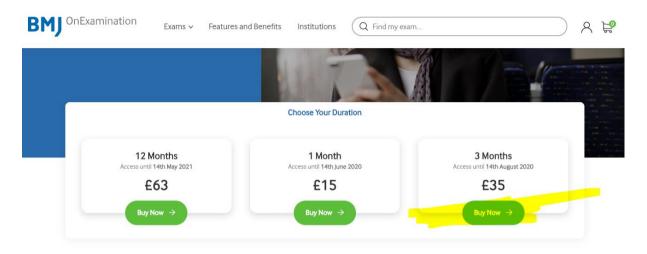

# <u>Step 1.</u>

Visit <u>https://www.onexamination.com/products/international-medical-student-years-1-to-3</u> for the years 1 to 3 option.

#### or

Visit <u>https://www.onexamination.com/products/international-medical-student-years-4-to-5</u> for years 4 to 5.

## <u>Step 2.</u>

Select the 3 month option for the resource you require.



## <u>Step 3.</u>

Your cart will be displayed and you'll be prompted to 'Go to Secure Checkout'.





# <u>Step 4.</u>

Enter your email address and billing address (you will not need to enter any payment information). For OnExamination code, mail to **kutuphane@etu.edu.tr** 

| art > Information > Payment                                                                                                                                        | Years 4 to 5<br>3 Months | £15.00  |
|--------------------------------------------------------------------------------------------------------------------------------------------------------------------|--------------------------|---------|
| Express checkout